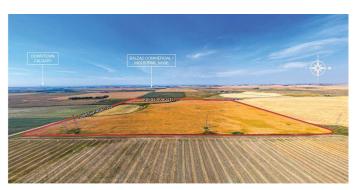

### \$4,900,000

0 Bedroom, 0.00 Bathroom, Land on 139.50 Acres

NONE, Rural Rocky View County, Alberta

The subject site is located east of Balzac, Rocky View County, AB, in an area that has seen significant growth and development in recent years. About a 20 minute drive from Airdrie, AB and 18 minutes from Calgary, AB. Close proximity to some major commercial developments, including CrossIron Mills shopping centre, various industrial and logistics parks and retail developments, offering future potential for various types of developments if the parcel is rezoned. Quick and easy access to Crossiron Drive, Dwight McClellan/Metis Trail, Stoney Trail (Calgary ring road) and QE 2, as well as the Calgary International Airport.

# **Community Information**

Address Township Road 262 Range Road 283

Subdivision NONE

City Rural Rocky View County

County Rocky View County

Province Alberta

Postal Code T0M 0T0