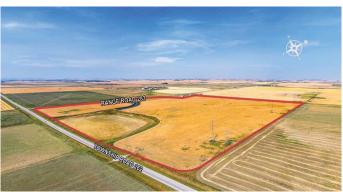

### \$4,900,000

0 Bedroom, 0.00 Bathroom, Land on 139.50 Acres

NONE, Rural Rocky View County, Alberta

The subject site is located east of Balzac, Rocky View County, AB, in an area that has seen significant growth and development in recent years. About a 20 minute drive from Airdrie, AB and 18 minutes from Calgary, AB. Close proximity to some major commercial developments, including CrossIron Mills shopping centre, various industrial and logistics parks and retail developments, offering future potential for various types of developments if the parcel is rezoned. Quick and easy access to Crossiron Drive, Dwight McClellan/Metis Trail, Stoney Trail (Calgary ring road) and QE 2, as well as the Calgary International Airport.

# **Community Information**

Address Township Road 262 Range Road 283

Subdivision NONE

City Rural Rocky View County

County Rocky View County

Province Alberta

Postal Code T0M 0T0