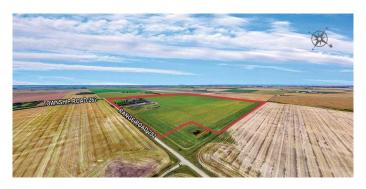

#### **DEVELOPMENT LAND + 2 HOUSES**

As the surrounding community continues to grow and the demand for logistics and commercial services increases, this parcel of land is ideally situated for future development.

Potential for additional 140± Acres to be purchased - the site to the West also available for sale. The subject site is located east of Balzac, Rocky View County, AB, which has seen significant growth and development in recent years.