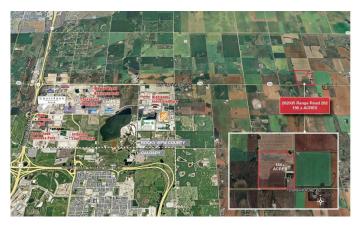

#### **DEVELOPMENT LAND + 2 HOUSES**

As the surrounding community continues to grow and the demand for logistics and commercial services increases, this parcel of land is ideally situated for future development.

Potential for additional 140± Acres to be purchased - the site to the West also available for sale. The subject site is located east of Balzac, Rocky View County, AB, which has seen significant growth and development in recent years.

About a 20 minute drive from Airdrie, AB and 18 minutes from Calgary, AB. Close proximity to some major commercial developments, including CrossIron Mills shopping centre, various industrial and logistics parks and retail developments, offering future potential for various types of developments if the parcel is rezoned.

Quick and easy access to Crossiron Drive, Dwight McClellan/Metis Trail, Stoney Trail (Calgary ring road) and QE 2, as well as the Calgary International Airport. The Location Development Potential Property Details Driving Times FOR SALE | 156 ACRES ±