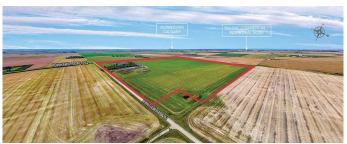

#### **DEVELOPMENT LAND + 2 HOUSES**

As the surrounding community continues to grow and the demand for logistics and commercial services increases, this parcel of land is ideally situated for future development.

Potential for additional 140± Acres to be purchased - the site to the West also available for sale. The subject site is located east of Balzac, Rocky View County, AB, which has seen significant growth and development in recent years.