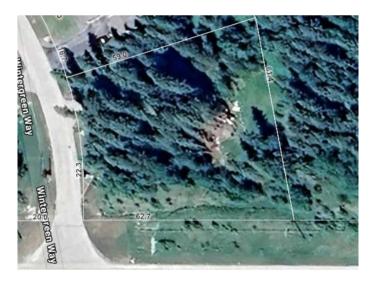

### \$375,000

0 Bedroom, 0.00 Bathroom, Land on 0.76 Acres

Wintergreen, Rural Rocky View County, Alberta

Opportunity awaits in this prestigious gated community next to Wintergreen Golf Course. One of only two undeveloped lots means it's one of the last chances to realize your vision in this bare land condominium development. This treed and slightly sloping 3/4 acre lot, backing onto the 18 fairway, can become your dream home. Community water and sewer save you from any well and septic headaches, and the roads are paved and cleared in winter. This tranquil location, only 30 minutes from Calgary, is only 5 minutes from the picturesque town of Bragg Creek and a mere 10 minutes to all the recreational opportunities of Kananaskis Country- hiking, biking, skiing, canoeing, fishing, and of course...golf!

# **Essential Information**

MLS® # A2183028 Price \$375,000

Bathrooms 0.00 Acres 0.76 Type Land

Sub-Type Residential Land

Status Active

# **Community Information**

Address 4 Wintergreen Way

Subdivision Wintergreen

City Rural Rocky View County

County Rocky View County

Province Alberta
Postal Code T0L 0K0

**Amenities** 

Amenities Colf Course, Snow Removal