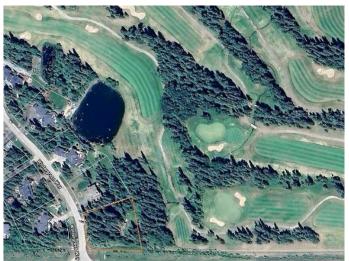

### \$375,000

0 Bedroom, 0.00 Bathroom, Land on 0.76 Acres

Wintergreen, Rural Rocky View County, Alberta

Opportunity awaits in this prestigious gated community next to Wintergreen Golf Course. One of only two undeveloped lots means it's one of the last chances to realize your vision in this bare land condominium development. This treed and slightly sloping 3/4 acre lot, backing onto the 18 fairway, can become your dream home. Community water and sewer save you from any well and septic headaches, and the roads are paved and cleared in winter. This tranquil location, only 30 minutes from Calgary, is only 5 minutes from the picturesque town of Bragg Creek and a mere 10 minutes to all the recreational opportunities of Kananaskis Country- hiking, biking, skiing, canoeing, fishing, and of course...golf!

# **Community Information**

Address 4 Wintergreen Way

Subdivision Wintergreen

City Rural Rocky View County

County Rocky View County

Province Alberta
Postal Code T0L 0K0

**Amenities** 

Amenities Colf Course, Snow Removal