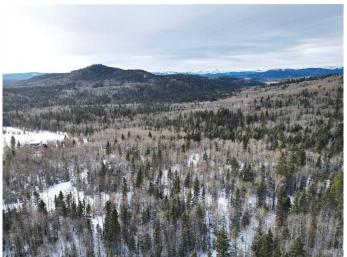

## \$565,000

0 Bedroom, 0.00 Bathroom, Land on 3.87 Acres

NONE, Rural Rocky View County, Alberta

This beautiful, treed lot overlooks the gorgeous rolling greens of Wintergreen golf course. Come build the home you've always imagined; surrounded by nature, yet only 5 minutes from charming Bragg Creek and 25 minutes from city limits. This 3.87 acre lot has it all-privacy, paved access, a drilled well, and is close to the many recreational possibilities offered by West Bragg Creek and Kananaskis. The current owners have enhanced the land, adding a driveway, improving the well, and clearing many of the trees. Custom building plans are available for purchase. Come and picture the possibilities!

**Exterior** 

Lot Description Other, Private, See Remarks, Near Golf Course, Gentle Sloping, Interior

Lot, Many Trees, Near Shopping Center, Paved, Rectangular Lot,

Secluded