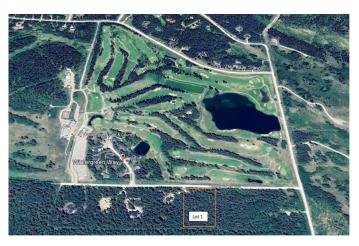

## \$565,000

0 Bedroom, 0.00 Bathroom, Land on 3.87 Acres

NONE, Rural Rocky View County, Alberta

This beautiful, treed lot overlooks the gorgeous rolling greens of Wintergreen golf course. Come build the home you've always imagined; surrounded by nature, yet only 5 minutes from charming Bragg Creek and 25 minutes from city limits. This 3.87 acre lot has it all-privacy, paved access, a drilled well, and is close to the many recreational possibilities offered by West Bragg Creek and Kananaskis. The current owners have enhanced the land, adding a driveway, improving the well, and clearing many of the trees. Custom building plans are available for purchase. Come and picture the possibilities!

## **Community Information**

Address 50063 Township Road 234 Road

Subdivision NONE

City Rural Rocky View County

County Rocky View County

Province Alberta
Postal Code T0L0K0

**Amenities** 

Utilities Electricity Available, Natural Gas at Lot Line, Phone Available

**Exterior** 

Lot Description Other, Private, See Remarks, Near Golf Course, Gentle Sloping, Interior

Lot, Many Trees, Near Shopping Center, Paved, Rectangular Lot,

Secluded