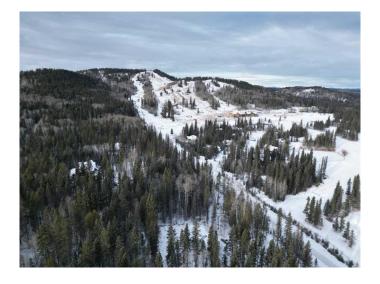

## \$565,000

0 Bedroom, 0.00 Bathroom, Land on 3.87 Acres

NONE, Rural Rocky View County, Alberta

This beautiful, treed lot overlooks the gorgeous rolling greens of Wintergreen golf course. Come build the home you've always imagined; surrounded by nature, yet only 5 minutes from charming Bragg Creek and 25 minutes from city limits. This 3.87 acre lot has it all-privacy, paved access, a drilled well, and is close to the many recreational possibilities offered by West Bragg Creek and Kananaskis. The current owners have enhanced the land, adding a driveway, improving the well, and clearing many of the trees. Custom building plans are available for purchase. Come and picture the possibilities!

**Exterior** 

Lot Description Other, Private, See Remarks, Near Golf Course, Gentle Sloping, Interior

Lot, Many Trees, Near Shopping Center, Paved, Rectangular Lot,

Secluded