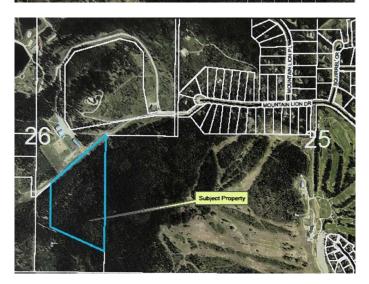

# \$1,500,000 - Mountain Lion Drive, Rural Rocky View County

MLS® #A2215687

#### \$1,500,000

0 Bedroom, 0.00 Bathroom, Land on 36.15 Acres

NONE, Rural Rocky View County, Alberta

Sit back. Listen. What do you hear? The wind moving through the leaves. The calls of the birds in the trees. Perhaps the burble of water over stone. And? Nothing else at all! Nestled at the end of a tranquil cul-de-sac, this expansive 36 acre property offers unparalleled privacy and a pristine natural environmentâ€lyet is less than a 10 minute drive to the hamlet of Bragg Creek. The land boasts an untouched ecosystem with diverse terrain, including gentle slopes, a meandering seasonal creek, and dense forests of towering, ancient trees. Never logged, the property serves as a sanctuary for a rich variety of flora and fauna, making it an ideal retreat for conservationists and nature enthusiasts.? The property's unique topography provides numerous opportunities for sustainable development, eco-tourism, or simply enjoying the silence and the serenity of nature. There is potential for further subdivision, as there are a variety of different building sites, some with views of the foothills and possibly mountains beyond. There is abundant water, with a good producing drilled well. All services are available at the lot line, there is even cell service (although it can be spotty on the drive up). Less than a 40 minute drive to Calgary, right next to the world-class Wintergreen golf course, a short drive to all the recreational opportunities of Kananaskis country; and yet you'II always feel like you've come

# **Community Information**

| Address     | Mountain Lion Drive     |
|-------------|-------------------------|
| Subdivision | NONE                    |
| City        | Rural Rocky View County |
| County      | Rocky View County       |
| Province    | Alberta                 |
| Postal Code | TOL OKO                 |