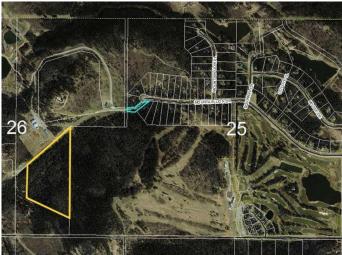

# \$1,500,000 - Mountain Lion Drive, Rural Rocky View County

MLS® #A2215687

#### \$1,500,000

0 Bedroom, 0.00 Bathroom, Land on 36.15 Acres

NONE, Rural Rocky View County, Alberta

Sit back. Listen. What do you hear? The wind moving through the leaves. The calls of the birds in the trees. Perhaps the burble of water over stone. And? Nothing else at all! Nestled at the end of a tranquil cul-de-sac, this expansive 36 acre property offers unparalleled privacy and a pristine natural environmentâ€lyet is less than a 10 minute drive to the hamlet of Bragg Creek. The land boasts an untouched ecosystem with diverse terrain, including gentle slopes, a meandering seasonal creek, and dense forests of towering, ancient trees. Never logged, the property serves as a sanctuary for a rich variety of flora and fauna, making it an ideal retreat for conservationists and nature enthusiasts.? The property's unique topography provides numerous opportunities for sustainable development, eco-tourism, or simply enjoying the silence and the serenity of nature. There is potential for further subdivision, as there are a variety of different building sites, some with views of the foothills and possibly mountains beyond. There is abundant water, with a good producing drilled well. All services are available at the lot line, there is even cell service (although it can be spotty on the drive up). Less than a 40 minute drive to Calgary, right next to the world-class Wintergreen golf course, a short drive to all the recreational opportunities of Kananaskis country; and yet you'II always feel like you've come

# **Community Information**

| Address     | Mountain Lion Drive     |
|-------------|-------------------------|
| Subdivision | NONE                    |
| City        | Rural Rocky View County |
| County      | Rocky View County       |
| Province    | Alberta                 |
| Postal Code | TOL OKO                 |