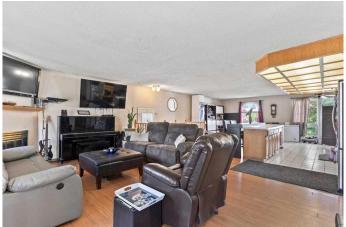

# \$589,555

3 Bedroom, 2.00 Bathroom, 1,278 sqft Residential on 0.14 Acres

Haysboro, Calgary, Alberta

Tremendous potential available on a quiet cul-de-sac in Haysboro. With an existing illegal suite and over 2100 square feet of living space this property is an investors dream. Huge open concept living area, double garage and tons of exterior space, this property is a must see!

#### Interior

Interior Features Ceiling Fan(s)

Appliances Electric Range, Freezer, Garage Control(s), Refrigerator, Washer/Dryer,

Window Coverings

Heating Central, Forced Air, Natural Gas

Cooling None
Fireplace Yes
# of Fireplaces 1